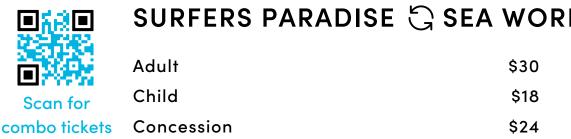

## SURFERS PARADISE Ġ SEA WORLD\*

\*Ferry transfers for experiences at Sea World; including Whale Watching, Arro Jet Boating and Sea World Marine Park.

Free Locals Loyalty Pass now available. Sign up at the Hopo Kiosk in Surfers Paradise to receive exclusive discounts.